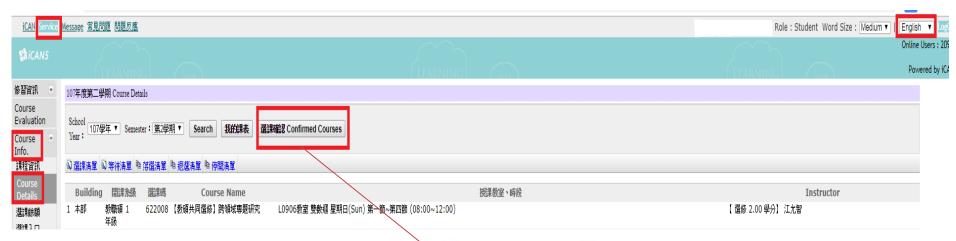

## Click https://ican.tcu.edu.tw/login.aspx first

```
【Input人員帳號 (Your studentID#)
and密碼 (Password), and click登入
(Sign in)】
```

- → 【Choose English】
- → [Select "Service"]
- → [Course Info.]
- → 【Course Details】
- → 【Confirmed Courses】