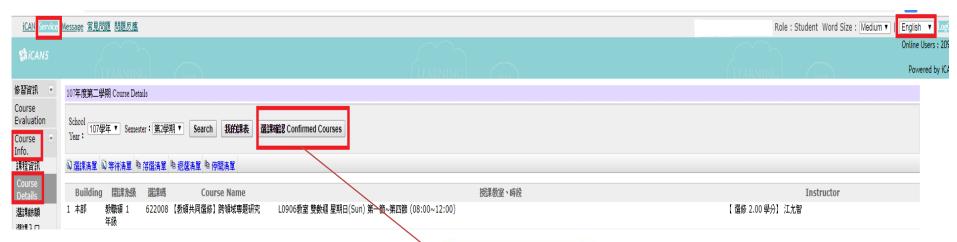

## Click http://ican.tcu.edu.tw/login.aspx first

【Input人員帳號 (Your studentID#) and 密碼 (Password), and click登入 (Sign in)】

- → 【Choose English】
- → [Select "Service"]
- → 【Course Info.】
- → 【Course Details】
- → 【Confirmed Courses】

Olf you have any questions with course registration, please ask Curriculum Section for assistance on or before 17:30 of 10/14. Those who have problems, yet fail to ask Curriculum Section for assistance are viewed as making confirmation to their course registrations.

## ★重要提醒:

Make sure the courses in your roster are the courses you have registered for this semester. Click "confirm" to complete the procedure.