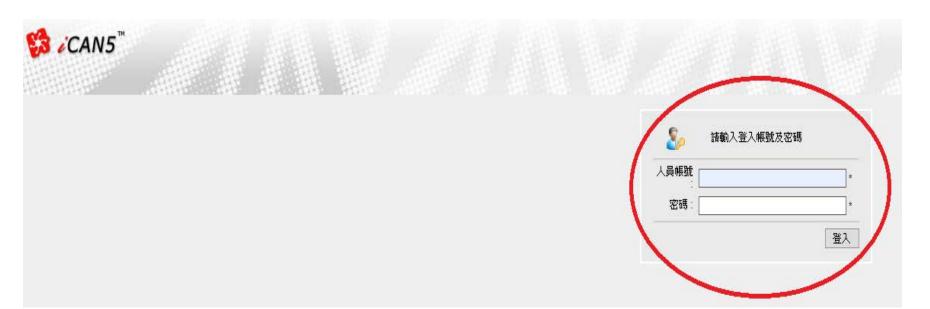

## Click http://ican.tcu.edu.tw/login.aspx first

【Input人員帳號 (Your studentID#) and 密碼 (Password), and click登入 (Sign in)】

- → 【Choose English】
- → [Select "Service"]
- → 【Course Info.】
- → 【Course Details】
- → 【Confirmed Courses】